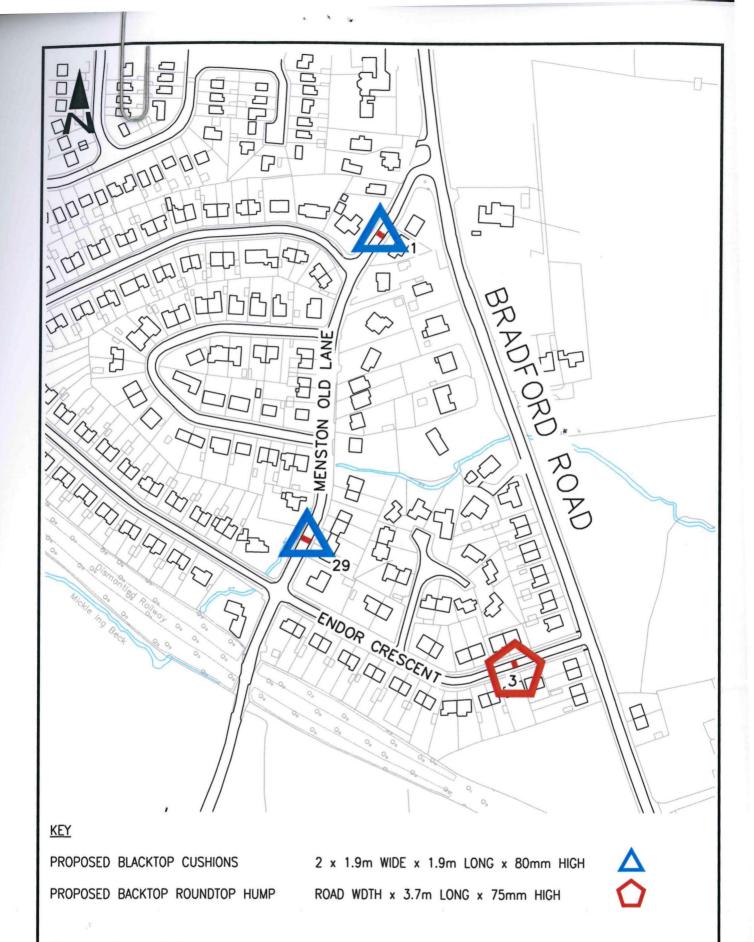

Ordnance Survey © Crown copyright and database rights 2023.

|                                                                         |     |          | +- |          | Design<br>AS            | AS       | Checked                     | AS  | MENSTON VILLAGE TRAFFIC MEASURES  Drewing Title |
|-------------------------------------------------------------------------|-----|----------|----|----------|-------------------------|----------|-----------------------------|-----|-------------------------------------------------|
| Planning, Transportation & Highways Service<br>Traffic & Highways North | H   | Original | 士  |          | Scale(s) @ A4<br>1:2500 |          | Approved CTV                | CTW |                                                 |
|                                                                         |     |          | AS | 20/11/23 | Engineer to Contract    |          |                             |     |                                                 |
|                                                                         |     | Revision |    | Date     | Richa                   | rd Gelde | er B.Eng(Hons), I.Eng, MICE |     | g, MICE                                         |
|                                                                         | Cli | Dient    |    |          |                         |          |                             |     |                                                 |