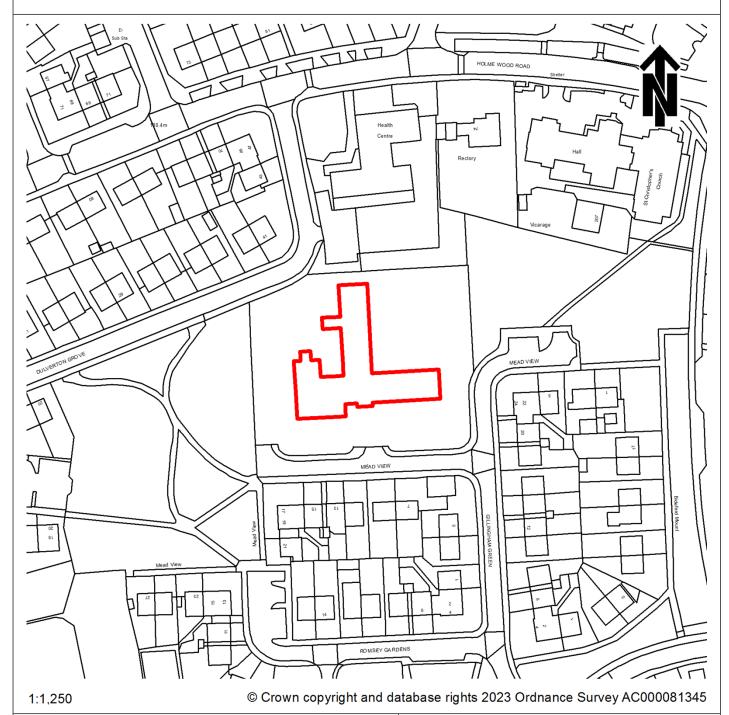

# 20/01264/ENFUNA

Holme View Residential Care Home Gillingham Green Bradford BD4 9DT

#### Site Location:

Holme View Residential Care Home Gillingham Green Bradford BD4 9DT