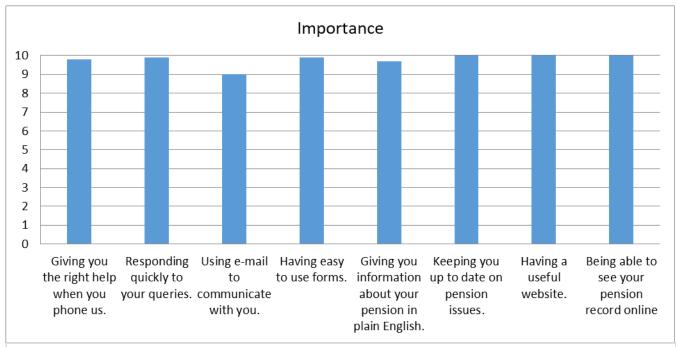

The charts below give a picture of the customers overall views about our services;