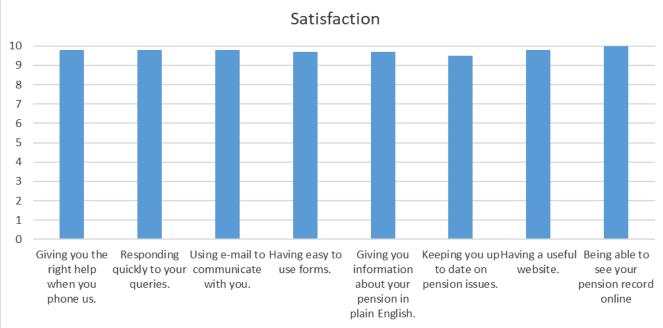

The charts below give a picture of the customers overall views about our services;