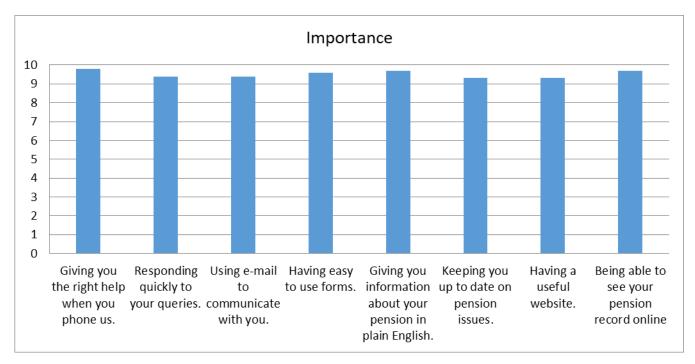

The charts below give a picture of the customers overall views about our services;