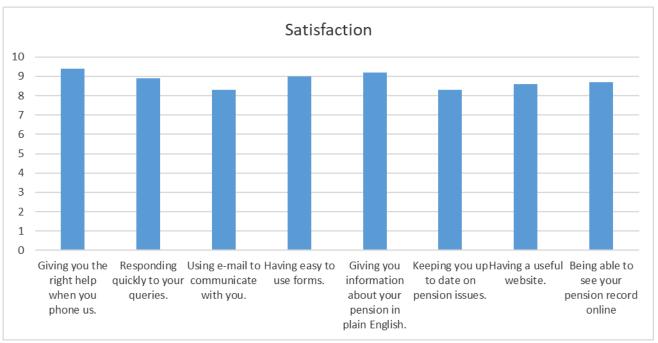

The charts below give a picture of the customers overall views about our services;