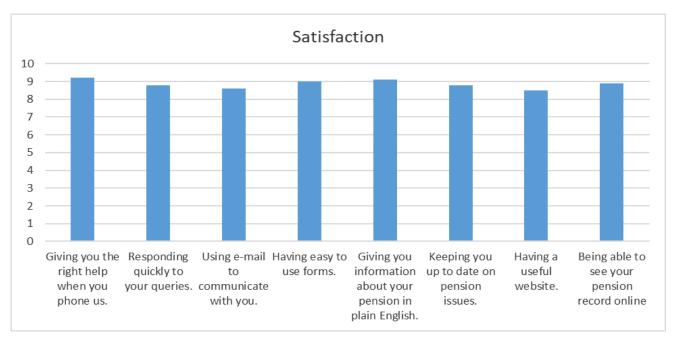

The charts below give a picture of the customers overall views about our services;