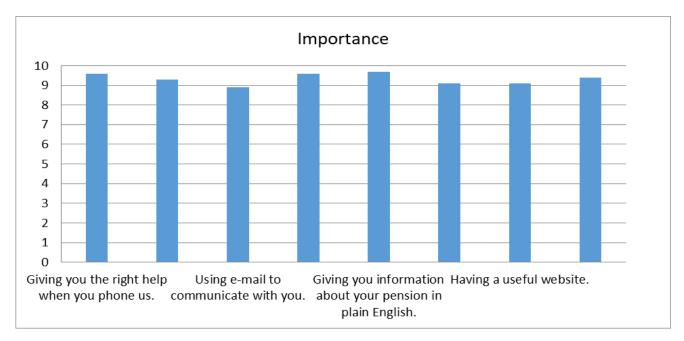

The charts below give a picture of the customers overall views about our services;