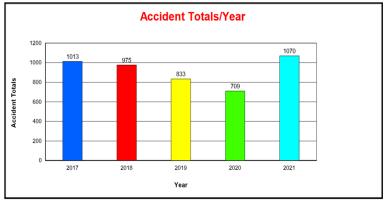

# **Summary statement:**

This report seeks to update members on current casualty levels and trends in the Bradford District and on the Road Safety Education, Training and Publicity initiatives aimed at preventing these casualties.

#### 2. BACKGROUND

- 2.1 A report on proposals for the devolution of Road Safety funding was considered by the Area Committees in 2012. Members resolved to support an evidence based approach to determine Road Safety priorities. It was also resolved to present an annual 'State of the Nation' style report detailing casualty numbers/trends and details of ongoing and proposed road safety education, training and publicity initiatives to the Area Committees.
- 2.2 The West Yorkshire Transport Strategy 2040 includes a specific aim to reduce road accidents, aspiring to 'zero tolerance' of transport-related deaths. Adoption of 'Vision Zero' has been accepted by the West Yorkshire Safer Roads Executive and the newly established Vision Zero Board (political governance) and we are in the process of developing the reality of this vision for the districts. There are also aspirations to encourage walking and cycling by improving safety. Milestones and targets are currently being considered at a West Yorkshire level.
- 2.3 A 'Road Casualties' report is published annually. Based on Police Road Traffic Collision records the report identifies casualty reduction priorities for the District. This report takes into account the most recent full year data available, i.e. currently 2021, and trends in comparison to preceding years.
- 2.4 In 2021, there was an overall increase in casualties in the Bradford District, up from 937 in 2020, to 1,457 in 2021. It should however, be noted there were unusually few road traffic collisions in 2020 due to the impact of the COVID-19 pandemic on travel. A more robust comparator is the average number of casualties over the 5year period 2015-19. The average number of casualties per year in this period was 1,414, with the 2021 casualty total representing a 3% increase on this. When taking different road user groups into consideration, comparing 2021 with the average for 2015-2019, child casualties increased from 188 to 207, pedestrian casualties increased from 268-291 and car occupant casualties increased from 903 to 942. Pedal cycle casualties reduced from 102 to 85 and powered two wheeler casualties reduced from 80 to 63. Appendix 2 shows Road Traffic Casualty graphs and charts for the Bradford district. Appendix 3 shows Road Traffic Casualty graphs and charts for the Keighley Constituency Area.
- 2.5 Casualty analysis also shows that when the number of children killed or seriously injured (KSI) on the highway in 2021 is calculated as a rate per 100,000 of child population, Bradford experienced the highest rate of child KSIs in West Yorkshire:

# APPENDIX 2 BRADFORD DISTRICT ROAD TRAFFIC CASUALTIES (ALL SEVERITY) 2017 -2021

| Road Traffic Accidents (All Severity) 2017 - 2021 |      |      |      |      |      |       |
|---------------------------------------------------|------|------|------|------|------|-------|
|                                                   | 2017 | 2018 | 2019 | 2020 | 2021 | TOTAL |
| FATAL                                             | 10   | 12   | 9    | 8    | 11   | 50    |
| SERIOUS                                           | 164  | 151  | 139  | 132  | 264  | 850   |
| SLIGHT                                            | 839  | 812  | 685  | 569  | 795  | 3700  |
| TOTAL                                             | 1013 | 975  | 833  | 709  | 1070 | 4600  |