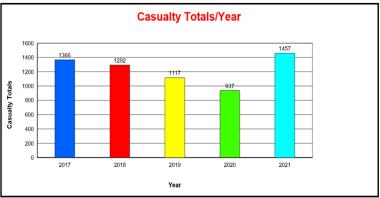

# **Summary statement:**

This report seeks to update members on current casualty levels and trends in the Bradford District and on the Road Safety Education, Training and Publicity initiatives aimed at preventing these casualties.

#### 2. BACKGROUND

- 2.1 A report on proposals for the devolution of Road Safety funding was considered by the Area Committees in 2012. Members resolved to support an evidence based approach to determine Road Safety priorities. It was also resolved to present an annual 'State of the Nation' style report detailing casualty numbers/trends and details of ongoing and proposed road safety education, training and publicity initiatives to the Area Committees.
- 2.2 The West Yorkshire Transport Strategy 2040 includes a specific aim to reduce road accidents, aspiring to 'zero tolerance' of transport-related deaths. Adoption of 'Vision Zero' has been accepted by the West Yorkshire Safer Roads Executive and the newly established Vision Zero Board (political governance) and we are in the process of developing the reality of this vision for the districts. There are also aspirations to encourage walking and cycling by improving safety. Milestones and targets are currently being considered at a West Yorkshire level.
- 2.3 A 'Road Casualties' report is published annually. Based on Police Road Traffic Collision records the report identifies casualty reduction priorities for the District. This report takes into account the most recent full year data available, i.e. currently 2021, and trends in comparison to preceding years.
- 2.4 In 2021, there was an overall increase in casualties in the Bradford District, up from 937 in 2020, to 1,457 in 2021. It should however, be noted there were unusually few road traffic collisions in 2020 due to the impact of the COVID-19 pandemic on travel. A more robust comparator is the average number of casualties over the 5year period 2015-19. The average number of casualties per year in this period was 1,414, with the 2021 casualty total representing a 3% increase on this. When taking different road user groups into consideration, comparing 2021 with the average for 2015-2019, child casualties increased from 188 to 207, pedestrian casualties increased from 268-291 and car occupant casualties increased from 903 to 942. Pedal cycle casualties reduced from 102 to 85 and powered two wheeler casualties reduced from 80 to 63. Appendix 2 shows Road Traffic Casualty graphs and charts for the Bradford district. Appendix 3 shows Road Traffic Casualty graphs and charts for the Keighley Constituency Area.
- 2.5 Casualty analysis also shows that when the number of children killed or seriously injured (KSI) on the highway in 2021 is calculated as a rate per 100,000 of child population, Bradford experienced the highest rate of child KSIs in West Yorkshire:

| Road Traffic Casualties (All Severity) 2017 - 2021 |      |      |      |      |      |       |  |
|----------------------------------------------------|------|------|------|------|------|-------|--|
|                                                    | 2017 | 2018 | 2019 | 2020 | 2021 | TOTAL |  |
| FATAL                                              | 10   | 15   | 9    | 8    | 12   | 54    |  |
| SERIOUS                                            | 182  | 162  | 159  | 156  | 298  | 957   |  |
| SLIGHT                                             | 1174 | 1115 | 949  | 773  | 1147 | 5158  |  |
| TOTAL                                              | 1366 | 1292 | 1117 | 937  | 1457 | 6169  |  |