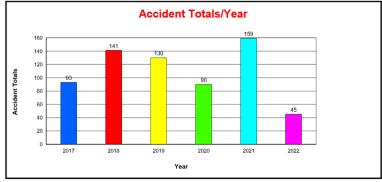

#### APPENDIX 3 KEIGHLEY CONSITUENCY AREA ROAD TRAFFIC CASUALTIES 13 MAY 2017- 12 MAY 2022

**Casualty Data** 

| Acc     | 2017 | 2018 | 2019 | 2020 | 2021 | 2022 | Total |
|---------|------|------|------|------|------|------|-------|
| Fatal   | 2    | 3    | 1    | 1    | 5    | 1    | 13    |
| Serious | 25   | 25   | 27   | 20   | 50   | 9    | 156   |
| Slight  | 66   | 113  | 102  | 69   | 104  | 35   | 489   |
| Total   | 93   | 141  | 130  | 90   | 159  | 45   | 658   |
| Cas     | 2017 | 2018 | 2019 | 2020 | 2021 | 2022 | Total |
| Fatal   | 2    | 3    | 1    | 1    | 6    | 1    | 14    |
| Serious | 32   | 28   | 28   | 22   | 55   | 10   | 175   |
| Slight  | 95   | 151  | 127  | 87   | 143  | 48   | 651   |
| Total   | 129  | 182  | 156  | 110  | 204  | 59   | 840   |