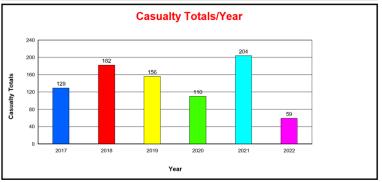

#### APPENDIX 3 KEIGHLEY CONSITUENCY AREA ROAD TRAFFIC CASUALTIES 13 MAY 2017- 12 MAY 2022

**Casualty Data** 

| Acc     | 2017 | 2018 | 2019 | 2020 | 2021 | 2022 | Total |
|---------|------|------|------|------|------|------|-------|
| Fatal   | 2    | 3    | 1    | 1    | 5    | 1    | 13    |
| Serious | 25   | 25   | 27   | 20   | 50   | 9    | 156   |
| Slight  | 66   | 113  | 102  | 69   | 104  | 35   | 489   |
| Total   | 93   | 141  | 130  | 90   | 159  | 45   | 658   |
| Cas     | 2017 | 2018 | 2019 | 2020 | 2021 | 2022 | Total |
| Fatal   | 2    | 3    | 1    | 1    | 6    | 1    | 14    |
| Serious | 32   | 28   | 28   | 22   | 55   | 10   | 175   |
| Slight  | 95   | 151  | 127  | 87   | 143  | 48   | 651   |
| Total   | 129  | 182  | 156  | 110  | 204  | 59   | 840   |