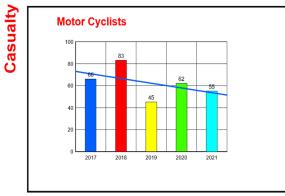

#### APPENDIX 3 KEIGHLEY CONSITUENCY AREA ROAD TRAFFIC CASUALTIES 13 MAY 2017- 12 MAY 2022

**Casualty Data** 

| Acc     | 2017 | 2018 | 2019 | 2020 | 2021 | 2022 | Total |
|---------|------|------|------|------|------|------|-------|
| Fatal   | 2    | 3    | 1    | 1    | 5    | 1    | 13    |
| Serious | 25   | 25   | 27   | 20   | 50   | 9    | 156   |
| Slight  | 66   | 113  | 102  | 69   | 104  | 35   | 489   |
| Total   | 93   | 141  | 130  | 90   | 159  | 45   | 658   |
| Cas     | 2017 | 2018 | 2019 | 2020 | 2021 | 2022 | Total |
| Fatal   | 2    | 3    | 1    | 1    | 6    | 1    | 14    |
| Serious | 32   | 28   | 28   | 22   | 55   | 10   | 175   |
| Slight  | 95   | 151  | 127  | 87   | 143  | 48   | 651   |
| Total   | 129  | 182  | 156  | 110  | 204  | 59   | 840   |