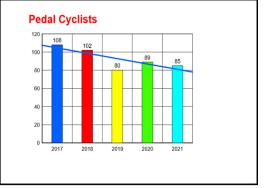

#### APPENDIX 3 KEIGHLEY CONSITUENCY AREA ROAD TRAFFIC CASUALTIES 13 MAY 2017- 12 MAY 2022

**Casualty Data** 

| Acc     | 2017 | 2018 | 2019 | 2020 | 2021 | 2022 | Total |
|---------|------|------|------|------|------|------|-------|
| Fatal   | 2    | 3    | 1    | 1    | 5    | 1    | 13    |
| Serious | 25   | 25   | 27   | 20   | 50   | 9    | 156   |
| Slight  | 66   | 113  | 102  | 69   | 104  | 35   | 489   |
| Total   | 93   | 141  | 130  | 90   | 159  | 45   | 658   |
| Cas     | 2017 | 2018 | 2019 | 2020 | 2021 | 2022 | Total |
| Fatal   | 2    | 3    | 1    | 1    | 6    | 1    | 14    |
| Serious | 32   | 28   | 28   | 22   | 55   | 10   | 175   |
| Slight  | 95   | 151  | 127  | 87   | 143  | 48   | 651   |
| Total   | 129  | 182  | 156  | 110  | 204  | 59   | 840   |