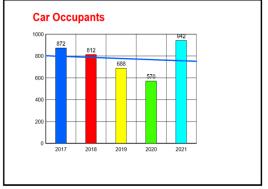

#### APPENDIX 3 KEIGHLEY CONSITUENCY AREA ROAD TRAFFIC CASUALTIES 13 MAY 2017- 12 MAY 2022

**Casualty Data** 

| Acc     | 2017 | 2018 | 2019 | 2020 | 2021 | 2022 | Total |
|---------|------|------|------|------|------|------|-------|
| Fatal   | 2    | 3    | 1    | 1    | 5    | 1    | 13    |
| Serious | 25   | 25   | 27   | 20   | 50   | 9    | 156   |
| Slight  | 66   | 113  | 102  | 69   | 104  | 35   | 489   |
| Total   | 93   | 141  | 130  | 90   | 159  | 45   | 658   |
| Cas     | 2017 | 2018 | 2019 | 2020 | 2021 | 2022 | Total |
| Fatal   | 2    | 3    | 1    | 1    | 6    | 1    | 14    |
| Serious | 32   | 28   | 28   | 22   | 55   | 10   | 175   |
| Slight  | 95   | 151  | 127  | 87   | 143  | 48   | 651   |
| Total   | 129  | 182  | 156  | 110  | 204  | 59   | 840   |