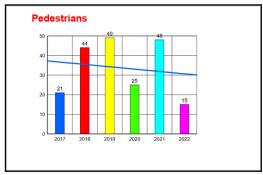

|             |                  | PEDESTRIANS   | PEDAL<br>CYCLIST | PTW<br>USER | HACKNEY<br>PRI/HIRE | CAR<br>DRIVER | CAR<br>PASS | GOODS<br>OCCUPANT | PSV | OTHER VEH<br>OCCUPANT | TOTAL |
|-------------|------------------|---------------|------------------|-------------|---------------------|---------------|-------------|-------------------|-----|-----------------------|-------|
| 0 to 4      | Fatal            | 0             | 0                | 0           | 0                   | 0             | 0           | 0                 | 0   | 0                     | 0     |
|             | Serious          | 1             | 0                | 0           | 0                   | 0             | 0           | 0                 | 0   | 0                     | 1     |
|             | Slight           | 5             | 0                | 0           | 0                   | 0             | 4           | 0                 | 0   | 0                     | 9     |
|             | TOTAL            | 6             | 0                | 0           | 0                   | 0             | 4           | 0                 | 0   | 0                     | 10    |
| 5 to 15     | Fatal            | 1             | 0                | 0           | 0                   | 0             | 0           | 0                 | 0   | 0                     | 1     |
|             | Serious          | 15            | 2                | 0           | 0                   | 0             | 3           | 0                 | 1   | 0                     | 21    |
|             | Slight           | 40            | 11               | 1           | 1                   | 1             | 22          | 0                 | 0   | 1                     | 77    |
|             | TOTAL            | 56            | 13               | 1           | 1                   | 1             | 25          | 0                 | 1   | 1                     | 99    |
| 16 to 19    | Fatal            | 0             | 0                | 0           | 0                   | 0             | 0           | 0                 | 0   | 0                     | 0     |
|             | Serious          | 2             | 1                | 3           | 0                   | 6             | 3           | 0                 | 0   | 0                     | 15    |
|             | Slight           | 21            | 5                | 3           | 0                   | 20            | 11          | 0                 | 0   | 0                     | 60    |
|             | TOTAL            | 23            | 6                | 6           | 0                   | 26            | 14          | 0                 | 0   | 0                     | 75    |
| 20 to 29    | Fatal            | 0             | 0                | 0           | 1                   | 3             | 0           | 0                 | 0   | 0                     | 4     |
|             | Serious          | 3             | 1                | 5           | 0                   | 16            | 10          | 2                 | 0   | 0                     | 37    |
|             | Slight           | 9             | 7                | 5           | 0                   | 93            | 25          | 2                 | 0   | 0                     | 141   |
|             | TOTAL            | 12            | 8                | 10          | 1                   | 112           | 35          | 4                 | 0   | 0                     | 182   |
| 30 to 59    | Fatal            | 1             | 1                | 1           | 0                   | 1             | 0           | 1                 | 0   | 0                     | 5     |
|             | Serious          | 21            | 19               | 5           | 0                   | 13            | 0           | 1                 | 0   | 1                     | 60    |
|             | Slight           | 43            | 23               | 14          | 5                   | 136           | 33          | 4                 | 0   | 1                     | 259   |
|             | TOTAL            | 65            | 43               | 20          | 5                   | 150           | 33          | 6                 | 0   | 2                     | 324   |
| 60+         | Fatal            | 3             | 0                | 0           | 0                   | 0             | 0           | 0                 | 0   | 0                     | 3     |
|             | Serious          | 19            | 3                | 1           | 0                   | 16            | 1           | 0                 | 1   | 0                     | 41    |
|             | Slight           | 18            | 4                | 5           | 3                   | 52            | 12          | 3                 | 4   | 0                     | 101   |
|             | TOTAL            | 40            | 7                | 6           | 3                   | 68            | 13          | 3                 | 5   | 0                     | 145   |
| All Ages    | Fatal            | 5             | 1                | 1           | 1                   | 4             | 0           | 1                 | 0   | 0                     | 13    |
|             | Serious          | 61            | 26               | 14          | 0                   | 51            | 17          | 3                 | 2   | 1                     | 175   |
|             | Slight           | 136           | 50               | 28          | 9                   | 302           | 107         | 9                 | 4   | 2                     | 647   |
|             | TOTAL            | 202           | 77               | 43          | 10                  | 357           | 124         | 13                | 6   | 3                     | 835   |
| Number of C | asualties with u | nknown age: 2 |                  |             |                     |               |             |                   |     |                       |       |