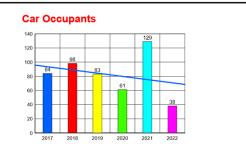

#### APPENDIX 3 KEIGHLEY CONSITUENCY AREA ROAD TRAFFIC CASUALTIES 13 MAY 2017- 12 MAY 2022

**Casualty Data** 

| Acc     | 2017 | 2018 | 2019 | 2020 | 2021 | 2022 | Total |
|---------|------|------|------|------|------|------|-------|
| Fatal   | 2    | 3    | 1    | 1    | 5    | 1    | 13    |
| Serious | 25   | 25   | 27   | 20   | 50   | 9    | 156   |
| Slight  | 66   | 113  | 102  | 69   | 104  | 35   | 489   |
| Total   | 93   | 141  | 130  | 90   | 159  | 45   | 658   |
| Cas     | 2017 | 2018 | 2019 | 2020 | 2021 | 2022 | Total |
| Fatal   | 2    | 3    | 1    | 1    | 6    | 1    | 14    |
| Serious | 32   | 28   | 28   | 22   | 55   | 10   | 175   |
| Slight  | 95   | 151  | 127  | 87   | 143  | 48   | 651   |
| Total   | 129  | 182  | 156  | 110  | 204  | 59   | 840   |