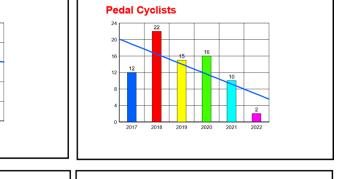

|             |                  | PEDESTRIANS   | PEDAL<br>CYCLIST | PTW<br>USER | HACKNEY<br>PRI/HIRE | CAR<br>DRIVER | CAR<br>PASS | GOODS<br>OCCUPANT | PSV | OTHER VEH<br>OCCUPANT | TOTAL |
|-------------|------------------|---------------|------------------|-------------|---------------------|---------------|-------------|-------------------|-----|-----------------------|-------|
| 0 to 4      | Fatal            | 0             | 0                | 0           | 0                   | 0             | 0           | 0                 | 0   | 0                     | 0     |
|             | Serious          | 1             | 0                | 0           | 0                   | 0             | 0           | 0                 | 0   | 0                     | 1     |
|             | Slight           | 5             | 0                | 0           | 0                   | 0             | 4           | 0                 | 0   | 0                     | 9     |
|             | TOTAL            | 6             | 0                | 0           | 0                   | 0             | 4           | 0                 | 0   | 0                     | 10    |
| 5 to 15     | Fatal            | 1             | 0                | 0           | 0                   | 0             | 0           | 0                 | 0   | 0                     | 1     |
|             | Serious          | 15            | 2                | 0           | 0                   | 0             | 3           | 0                 | 1   | 0                     | 21    |
|             | Slight           | 40            | 11               | 1           | 1                   | 1             | 22          | 0                 | 0   | 1                     | 77    |
|             | TOTAL            | 56            | 13               | 1           | 1                   | 1             | 25          | 0                 | 1   | 1                     | 99    |
| 16 to 19    | Fatal            | 0             | 0                | 0           | 0                   | 0             | 0           | 0                 | 0   | 0                     | 0     |
|             | Serious          | 2             | 1                | 3           | 0                   | 6             | 3           | 0                 | 0   | 0                     | 15    |
|             | Slight           | 21            | 5                | 3           | 0                   | 20            | 11          | 0                 | 0   | 0                     | 60    |
|             | TOTAL            | 23            | 6                | 6           | 0                   | 26            | 14          | 0                 | 0   | 0                     | 75    |
| 20 to 29    | Fatal            | 0             | 0                | 0           | 1                   | 3             | 0           | 0                 | 0   | 0                     | 4     |
|             | Serious          | 3             | 1                | 5           | 0                   | 16            | 10          | 2                 | 0   | 0                     | 37    |
|             | Slight           | 9             | 7                | 5           | 0                   | 93            | 25          | 2                 | 0   | 0                     | 141   |
|             | TOTAL            | 12            | 8                | 10          | 1                   | 112           | 35          | 4                 | 0   | 0                     | 182   |
| 30 to 59    | Fatal            | 1             | 1                | 1           | 0                   | 1             | 0           | 1                 | 0   | 0                     | 5     |
|             | Serious          | 21            | 19               | 5           | 0                   | 13            | 0           | 1                 | 0   | 1                     | 60    |
|             | Slight           | 43            | 23               | 14          | 5                   | 136           | 33          | 4                 | 0   | 1                     | 259   |
|             | TOTAL            | 65            | 43               | 20          | 5                   | 150           | 33          | 6                 | 0   | 2                     | 324   |
| 60+         | Fatal            | 3             | 0                | 0           | 0                   | 0             | 0           | 0                 | 0   | 0                     | 3     |
|             | Serious          | 19            | 3                | 1           | 0                   | 16            | 1           | 0                 | 1   | 0                     | 41    |
|             | Slight           | 18            | 4                | 5           | 3                   | 52            | 12          | 3                 | 4   | 0                     | 101   |
|             | TOTAL            | 40            | 7                | 6           | 3                   | 68            | 13          | 3                 | 5   | 0                     | 145   |
| All Ages    | Fatal            | 5             | 1                | 1           | 1                   | 4             | 0           | 1                 | 0   | 0                     | 13    |
|             | Serious          | 61            | 26               | 14          | 0                   | 51            | 17          | 3                 | 2   | 1                     | 175   |
|             | Slight           | 136           | 50               | 28          | 9                   | 302           | 107         | 9                 | 4   | 2                     | 647   |
|             | TOTAL            | 202           | 77               | 43          | 10                  | 357           | 124         | 13                | 6   | 3                     | 835   |
| Number of C | asualties with u | nknown age: 2 |                  |             |                     |               |             |                   |     |                       |       |