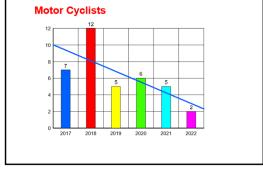

|             |                  | PEDESTRIANS   | PEDAL<br>CYCLIST | PTW<br>USER | HACKNEY<br>PRI/HIRE | CAR<br>DRIVER | CAR<br>PASS | GOODS<br>OCCUPANT | PSV | OTHER VEH<br>OCCUPANT | TOTAL |
|-------------|------------------|---------------|------------------|-------------|---------------------|---------------|-------------|-------------------|-----|-----------------------|-------|
| 0 to 4      | Fatal            | 0             | 0                | 0           | 0                   | 0             | 0           | 0                 | 0   | 0                     | 0     |
|             | Serious          | 1             | 0                | 0           | 0                   | 0             | 0           | 0                 | 0   | 0                     | 1     |
|             | Slight           | 5             | 0                | 0           | 0                   | 0             | 4           | 0                 | 0   | 0                     | 9     |
|             | TOTAL            | 6             | 0                | 0           | 0                   | 0             | 4           | 0                 | 0   | 0                     | 10    |
| 5 to 15     | Fatal            | 1             | 0                | 0           | 0                   | 0             | 0           | 0                 | 0   | 0                     | 1     |
|             | Serious          | 15            | 2                | 0           | 0                   | 0             | 3           | 0                 | 1   | 0                     | 21    |
|             | Slight           | 40            | 11               | 1           | 1                   | 1             | 22          | 0                 | 0   | 1                     | 77    |
|             | TOTAL            | 56            | 13               | 1           | 1                   | 1             | 25          | 0                 | 1   | 1                     | 99    |
| 16 to 19    | Fatal            | 0             | 0                | 0           | 0                   | 0             | 0           | 0                 | 0   | 0                     | 0     |
|             | Serious          | 2             | 1                | 3           | 0                   | 6             | 3           | 0                 | 0   | 0                     | 15    |
|             | Slight           | 21            | 5                | 3           | 0                   | 20            | 11          | 0                 | 0   | 0                     | 60    |
|             | TOTAL            | 23            | 6                | 6           | 0                   | 26            | 14          | 0                 | 0   | 0                     | 75    |
| 20 to 29    | Fatal            | 0             | 0                | 0           | 1                   | 3             | 0           | 0                 | 0   | 0                     | 4     |
|             | Serious          | 3             | 1                | 5           | 0                   | 16            | 10          | 2                 | 0   | 0                     | 37    |
|             | Slight           | 9             | 7                | 5           | 0                   | 93            | 25          | 2                 | 0   | 0                     | 141   |
|             | TOTAL            | 12            | 8                | 10          | 1                   | 112           | 35          | 4                 | 0   | 0                     | 182   |
| 30 to 59    | Fatal            | 1             | 1                | 1           | 0                   | 1             | 0           | 1                 | 0   | 0                     | 5     |
|             | Serious          | 21            | 19               | 5           | 0                   | 13            | 0           | 1                 | 0   | 1                     | 60    |
|             | Slight           | 43            | 23               | 14          | 5                   | 136           | 33          | 4                 | 0   | 1                     | 259   |
|             | TOTAL            | 65            | 43               | 20          | 5                   | 150           | 33          | 6                 | 0   | 2                     | 324   |
| 60+         | Fatal            | 3             | 0                | 0           | 0                   | 0             | 0           | 0                 | 0   | 0                     | 3     |
|             | Serious          | 19            | 3                | 1           | 0                   | 16            | 1           | 0                 | 1   | 0                     | 41    |
|             | Slight           | 18            | 4                | 5           | 3                   | 52            | 12          | 3                 | 4   | 0                     | 101   |
|             | TOTAL            | 40            | 7                | 6           | 3                   | 68            | 13          | 3                 | 5   | 0                     | 145   |
| All Ages    | Fatal            | 5             | 1                | 1           | 1                   | 4             | 0           | 1                 | 0   | 0                     | 13    |
|             | Serious          | 61            | 26               | 14          | 0                   | 51            | 17          | 3                 | 2   | 1                     | 175   |
|             | Slight           | 136           | 50               | 28          | 9                   | 302           | 107         | 9                 | 4   | 2                     | 647   |
|             | TOTAL            | 202           | 77               | 43          | 10                  | 357           | 124         | 13                | 6   | 3                     | 835   |
| Number of C | asualties with u | nknown age: 2 |                  |             |                     |               |             |                   |     |                       |       |