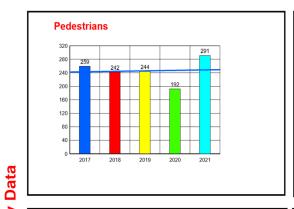

#### 2. BACKGROUND

- 2.1 A report on proposals for the devolution of Road Safety funding was considered by the Area Committees in 2012. Members resolved to support an evidence based approach to determine Road Safety priorities. It was also resolved to present an annual 'State of the Nation' style report detailing casualty numbers/trends and details of ongoing and proposed road safety education, training and publicity initiatives to the Area Committees.
- 2.2 The West Yorkshire Transport Strategy 2040 includes a specific aim to reduce road accidents, aspiring to 'zero tolerance' of transport-related deaths. Adoption of 'Vision Zero' has been accepted by the West Yorkshire Safer Roads Executive and the newly established Vision Zero Board (political governance) and we are in the process of developing the reality of this vision for the districts. There are also aspirations to encourage walking and cycling by improving safety. Milestones and targets are currently being considered at a West Yorkshire level.
- 2.3 A 'Road Casualties' report is published annually. Based on Police Road Traffic Collision records the report identifies casualty reduction priorities for the District. This report takes into account the most recent full year data available, i.e. currently 2021, and trends in comparison to preceding years.
- 2.4 In 2021, there was an overall increase in casualties in the Bradford District, up from 937 in 2020, to 1,457 in 2021. It should however, be noted there were unusually few road traffic collisions in 2020 due to the impact of the COVID-19 pandemic on travel. A more robust comparator is the average number of casualties over the 5year period 2015-19. The average number of casualties per year in this period was 1,414, with the 2021 casualty total representing a 3% increase on this. When taking different road user groups into consideration, comparing 2021 with the average for 2015-2019, child casualties increased from 188 to 207, pedestrian casualties increased from 268-291 and car occupant casualties increased from 903 to 942. Pedal cycle casualties reduced from 102 to 85 and powered two wheeler casualties reduced from 80 to 63. Appendix 2 shows Road Traffic Casualty graphs and charts for the Bradford district. Appendix 3 shows Road Traffic Casualty graphs and charts for the Keighley Constituency Area.
- 2.5 Casualty analysis also shows that when the number of children killed or seriously injured (KSI) on the highway in 2021 is calculated as a rate per 100,000 of child population, Bradford experienced the highest rate of child KSIs in West Yorkshire:

|             |                  | PEDESTRIANS   | PEDAL<br>CYCLIST | PTW<br>USER | HACKNEY<br>PRI/HIRE | CAR<br>DRIVER | CAR<br>PASS | GOODS<br>OCCUPANT | PSV | OTHER VEH<br>OCCUPANT | TOTAL |
|-------------|------------------|---------------|------------------|-------------|---------------------|---------------|-------------|-------------------|-----|-----------------------|-------|
| 0 to 4      | Fatal            | 0             | 0                | 0           | 0                   | 0             | 0           | 0                 | 0   | 0                     | 0     |
|             | Serious          | 1             | 0                | 0           | 0                   | 0             | 0           | 0                 | 0   | 0                     | 1     |
|             | Slight           | 5             | 0                | 0           | 0                   | 0             | 4           | 0                 | 0   | 0                     | 9     |
|             | TOTAL            | 6             | 0                | 0           | 0                   | 0             | 4           | 0                 | 0   | 0                     | 10    |
| 5 to 15     | Fatal            | 1             | 0                | 0           | 0                   | 0             | 0           | 0                 | 0   | 0                     | 1     |
|             | Serious          | 15            | 2                | 0           | 0                   | 0             | 3           | 0                 | 1   | 0                     | 21    |
|             | Slight           | 40            | 11               | 1           | 1                   | 1             | 22          | 0                 | 0   | 1                     | 77    |
|             | TOTAL            | 56            | 13               | 1           | 1                   | 1             | 25          | 0                 | 1   | 1                     | 99    |
| 16 to 19    | Fatal            | 0             | 0                | 0           | 0                   | 0             | 0           | 0                 | 0   | 0                     | 0     |
|             | Serious          | 2             | 1                | 3           | 0                   | 6             | 3           | 0                 | 0   | 0                     | 15    |
|             | Slight           | 21            | 5                | 3           | 0                   | 20            | 11          | 0                 | 0   | 0                     | 60    |
|             | TOTAL            | 23            | 6                | 6           | 0                   | 26            | 14          | 0                 | 0   | 0                     | 75    |
| 20 to 29    | Fatal            | 0             | 0                | 0           | 1                   | 3             | 0           | 0                 | 0   | 0                     | 4     |
|             | Serious          | 3             | 1                | 5           | 0                   | 16            | 10          | 2                 | 0   | 0                     | 37    |
|             | Slight           | 9             | 7                | 5           | 0                   | 93            | 25          | 2                 | 0   | 0                     | 141   |
|             | TOTAL            | 12            | 8                | 10          | 1                   | 112           | 35          | 4                 | 0   | 0                     | 182   |
| 30 to 59    | Fatal            | 1             | 1                | 1           | 0                   | 1             | 0           | 1                 | 0   | 0                     | 5     |
|             | Serious          | 21            | 19               | 5           | 0                   | 13            | 0           | 1                 | 0   | 1                     | 60    |
|             | Slight           | 43            | 23               | 14          | 5                   | 136           | 33          | 4                 | 0   | 1                     | 259   |
|             | TOTAL            | 65            | 43               | 20          | 5                   | 150           | 33          | 6                 | 0   | 2                     | 324   |
| 60+         | Fatal            | 3             | 0                | 0           | 0                   | 0             | 0           | 0                 | 0   | 0                     | 3     |
|             | Serious          | 19            | 3                | 1           | 0                   | 16            | 1           | 0                 | 1   | 0                     | 41    |
|             | Slight           | 18            | 4                | 5           | 3                   | 52            | 12          | 3                 | 4   | 0                     | 101   |
|             | TOTAL            | 40            | 7                | 6           | 3                   | 68            | 13          | 3                 | 5   | 0                     | 145   |
| All Ages    | Fatal            | 5             | 1                | 1           | 1                   | 4             | 0           | 1                 | 0   | 0                     | 13    |
|             | Serious          | 61            | 26               | 14          | 0                   | 51            | 17          | 3                 | 2   | 1                     | 175   |
|             | Slight           | 136           | 50               | 28          | 9                   | 302           | 107         | 9                 | 4   | 2                     | 647   |
|             | TOTAL            | 202           | 77               | 43          | 10                  | 357           | 124         | 13                | 6   | 3                     | 835   |
| Number of C | asualties with u | nknown age: 2 |                  |             |                     |               |             |                   |     |                       |       |