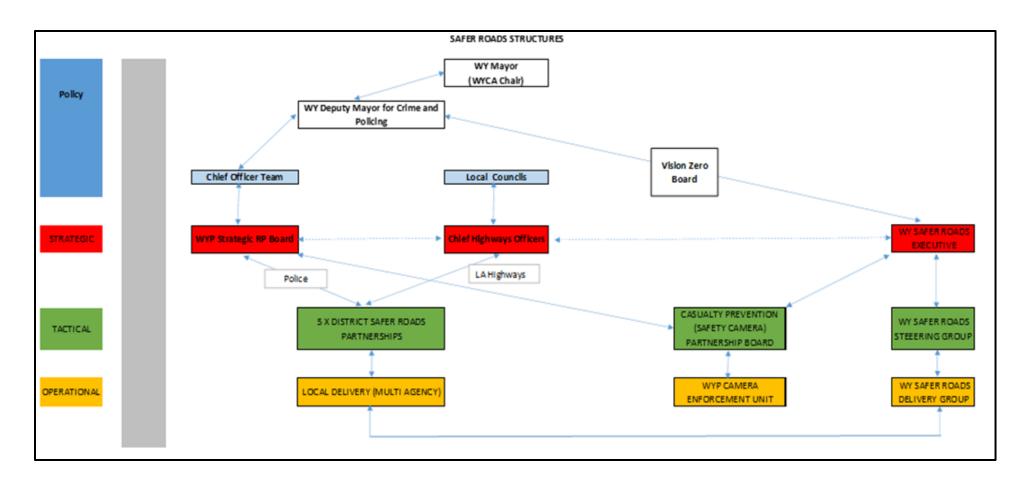

# **Summary statement:**

This report seeks to update members on current casualty levels and trends in the Bradford District and on the Road Safety Education, Training and Publicity initiatives aimed at preventing these casualties.

Bradford: 39.6 KSIs per 100,000 children Calderdale: 26.1 KSIs per 100,000 children Kirklees: 24 KSIs per 100,000 children Leeds: 33 KSIs per 100,000 children

- 2.6 There is an IDA between Public Health and Place to partially fund the Road Safety Team activity. This is because there is crossover between the Public Health outcomes (people killed and seriously injured, hospital admissions and infant mortality) and our own corporate priorities.
- 2.7 The Road Safety Team operates on a district-wide basis. Child casualty data is cross referenced against population data to identify 'priority areas' for the delivery of education and training with staff and financial resource allocated accordingly. The team also work with Area Teams, Ward Officers and other partners and stakeholders such as Youth Services, Wardens, WY Fire and Rescue and West Yorkshire Police as well as supporting other active travel and health improvement projects such as the JU:MP programme and walking and cycling initiatives promoted by organisations such as Living Streets and Sustrans. The Road Safety Team also regularly deliver road safety sessions to pupils from local Primary schools who attend multi agency Stay Safe Sessions at Keighley College and the team are also working with Keighley Town Council to support their local anti-speeding/ slow down campaign. The Road Safety Team are also part of the West Yorkshire Safe Roads Partnership, the Bradford Safe Roads Partnership and the Steerside Partnership. Appendix 1 shows the West Yorkshire Safe Roads Partnership structure.
- 2.8 Car occupants continue to account for the highest number of casualties in the district the majority of collisions resulting in serious or fatal injuries involve a motorised vehicle. West Yorkshire Collision analysists are currently investigating with a view to Delivering road safety messages to drivers and providing more detailed data. passengers is therefore critical in supporting our aims of achieving Vision Zero / eliminating death and serious injury on the roads. The team work with Communications & Marketing colleagues to deliver a communications programme which comprises of targeted messaging on social media, a digital district newsletter, radio and outdoor advertising. Messages focus primarily on the four contributory factors most likely to result in fatal or high severity injuries – speed, impairment (drink and drugs), distraction (mobile phones) and not wearing seat belts. Messages also support safety for more vulnerable road users by reminding motorists to drive considerately and look out for others. This communications and publicity work also supports wider aims and ambitions to encourage people to switch to more active and sustainable modes of travel and supports the delivery of road safety engineering and infrastructure implementation across the district. Recently the team have also supported two national awareness raising campaigns - one around the update of the Highway code; which introduced a new hierarchy of road users and new rules to improve safety for vulnerable road users; and the other around changes to legislation on the use of mobile phones whilst driving. As well as delivering a local programme of communications and publicity, the team are also part of the West Yorkshire Safe Roads Delivery Group. Work delivered through this partnership adds weight and value to work undertaken at a local district level.
- 2.9 Going forward, the team will continue to address road safety issues identified in the annual 'Road Casualties' reports and look for new and innovative ways of delivering road safety education, training and publicity to improve safety for users across our network. The work of the team will also support wider council objectives aimed at reducing health inequalities, encouraging active and sustainable travel and around air quality, pollution and climate change. As Vision Zero comes online we will be

#### APPENDIX 1: WEST YORKSHIRE SAFE ROADS STRUCTURE CHART