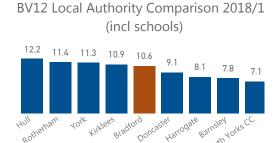

957

Total FTE Days Lost

Department BV12 Sickness Outturns 2017 2019 2020 2018 Chief Exec's & Office of the Chief Exec 4.60 5.36 4.87 13.72 13.62 Children's Services 14.03 14.98 **Corporate Resources** 10.65 10.32 11.35 10.02 Health & Wellbeing 13.37 14.68 15.60 11.22 13.01 14.06 13.58 Place 6.05 West Yorkshire Pension Fund 9.27 6.79 6.14 Council Total (excluding Schools) 11.85 12.57 13.00 12.96 Total Sickness Total Sickness 2019/20 2019/20