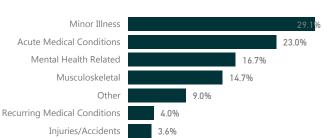

£119.6K

Total Sick Pay Cost

Sickness Category (FTE days) 2019/20

FTE Da<mark>ys by Term 2019/20</mark>

Sick Pay Cost by Month Commenced (£)