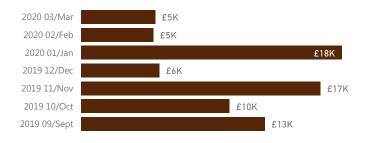

£119.6K

Total Sick Pay Cost

Sickness Category (FTE days) 2019/20

FTE Da<mark>ys by Term 2019/20</mark>

Sick Pay Cost by Month Commenced (£)