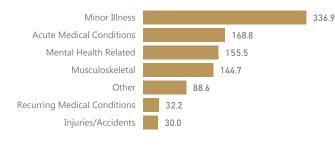

£119.6K

Total Sick Pay Cost

Sickness Category (FTE days) 2019/20

FTE Da<mark>ys by Term 2019/20</mark>

Sick Pay Cost by Month Commenced (£)