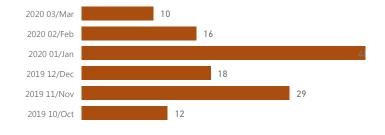

£119.6K

Total Sick Pay Cost

Sickness Category (FTE days) 2019/20

FTE Da<mark>ys by Term 2019/20</mark>

Sick Pay Cost by Month Commenced (£)