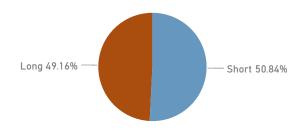

£119.6K

Total Sick Pay Cost

Sickness Category (FTE days) 2019/20

FTE Da<mark>ys by Term 2019/20</mark>

Sick Pay Cost by Month Commenced (£)