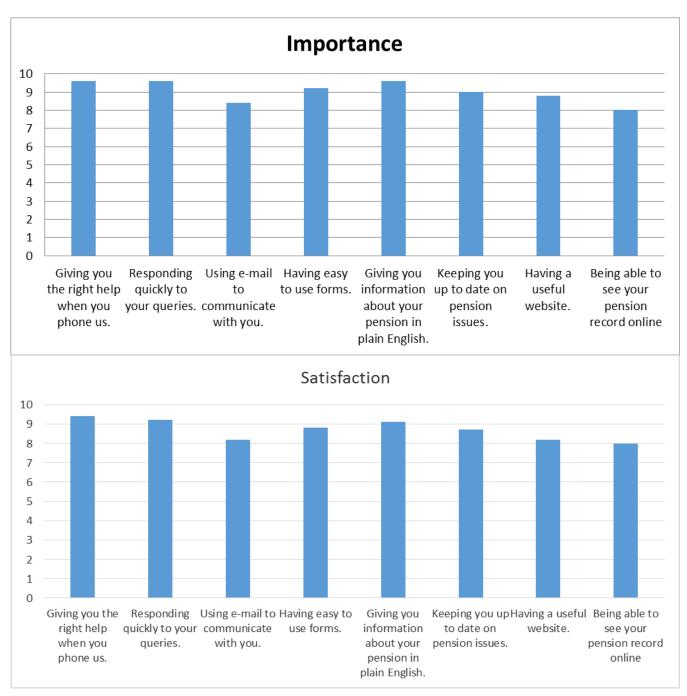

The charts below give a picture of the customers overall views about our services;