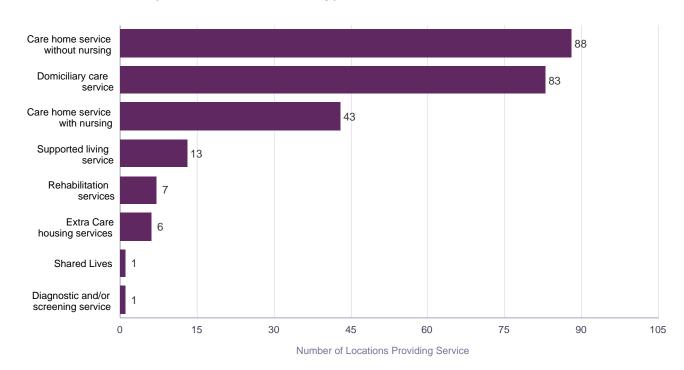

#### **Active locations in Bradford providing the following services**

#### N.B. Locations can provide more than one type of service

**Total active Social Care Org locations: 208** 