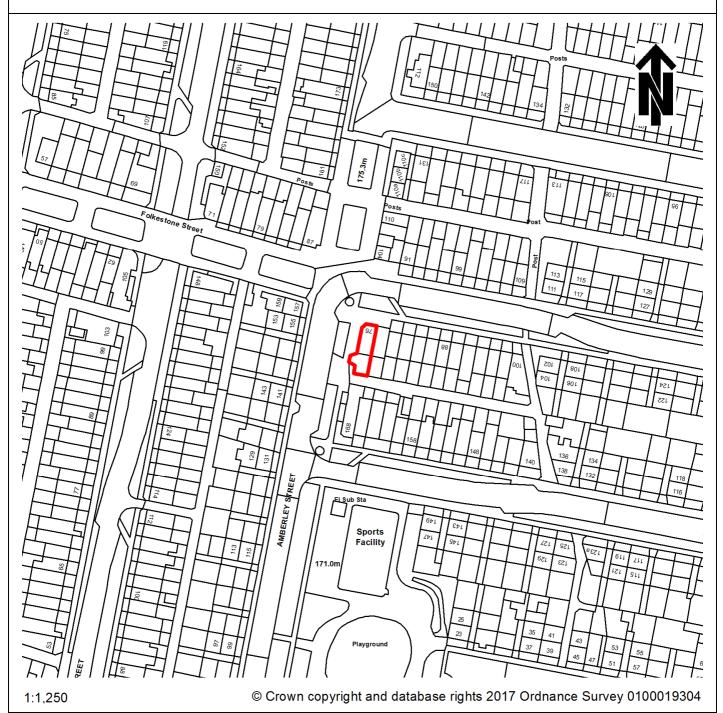

# 17/00232/ENFUNA

76 Folkestone Street Bradford BD3 8AT

#### **Site Location:**

76 Folkestone Street, Bradford, BD3 8AT.

### **Breach of Planning Control:**

Unauthorised externally mounted roller shutters, heat exchange unit and store/freezer unit.

#### Circumstances:

In March 2017 the Council received enquiries regarding development works at the property.

Inspections showed that five externally mounted roller shutters and a heat exchange unit had been installed at the property and a store and freezer unit constructed, for which the Council had no record of planning permission having been granted.