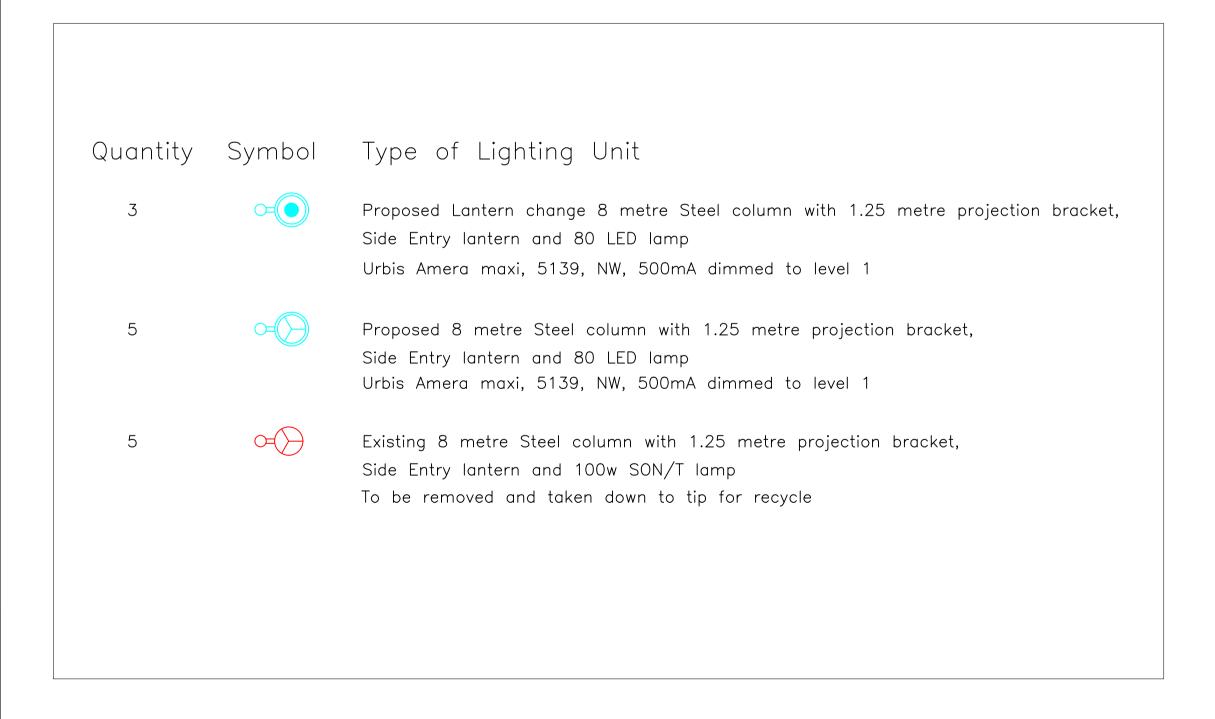

3.Unless shown otherwise, all proposed equipment is to have an independent 25A DNO supply.

4.Location of lighting columns must be agreed with CBMDC engineers before instllation.

| A Original                                                              | MK                |       |
|-------------------------------------------------------------------------|-------------------|-------|
| Revision                                                                | Inits             | Date  |
| City of Bradford                                                        | ME                | C     |
| www.bradford.                                                           | g o v             | ı.uk  |
| Department of Regeneration<br>Strategic Director: Barra Mac Ruairí RII  |                   | SA    |
| Street Lighting Unit Wakefield Road Depot Foundry Lane Bradford BD4 7NW |                   |       |
| Skipton Road<br>Addingham                                               |                   |       |
| Client Capital Replacement                                              |                   |       |
| Engineer to Contract C P Leach BSc C.Eng MICE DMS                       |                   |       |
| Design Drawn Checked                                                    | Releas            |       |
| MK         MK         KAO           Scale(s) @ A1         Approved      | Date              | MK    |
| 1:500 A Preece                                                          | А                 | ug 15 |
| STREET LIGHTING PROP                                                    | OSA               | LS    |
| Drawing No.<br>R/PTH/SL/100146/1514                                     | 7 <sub>-</sub> 1Λ |       |
| 1                                                                       | <i>i</i> - i /    | _     |