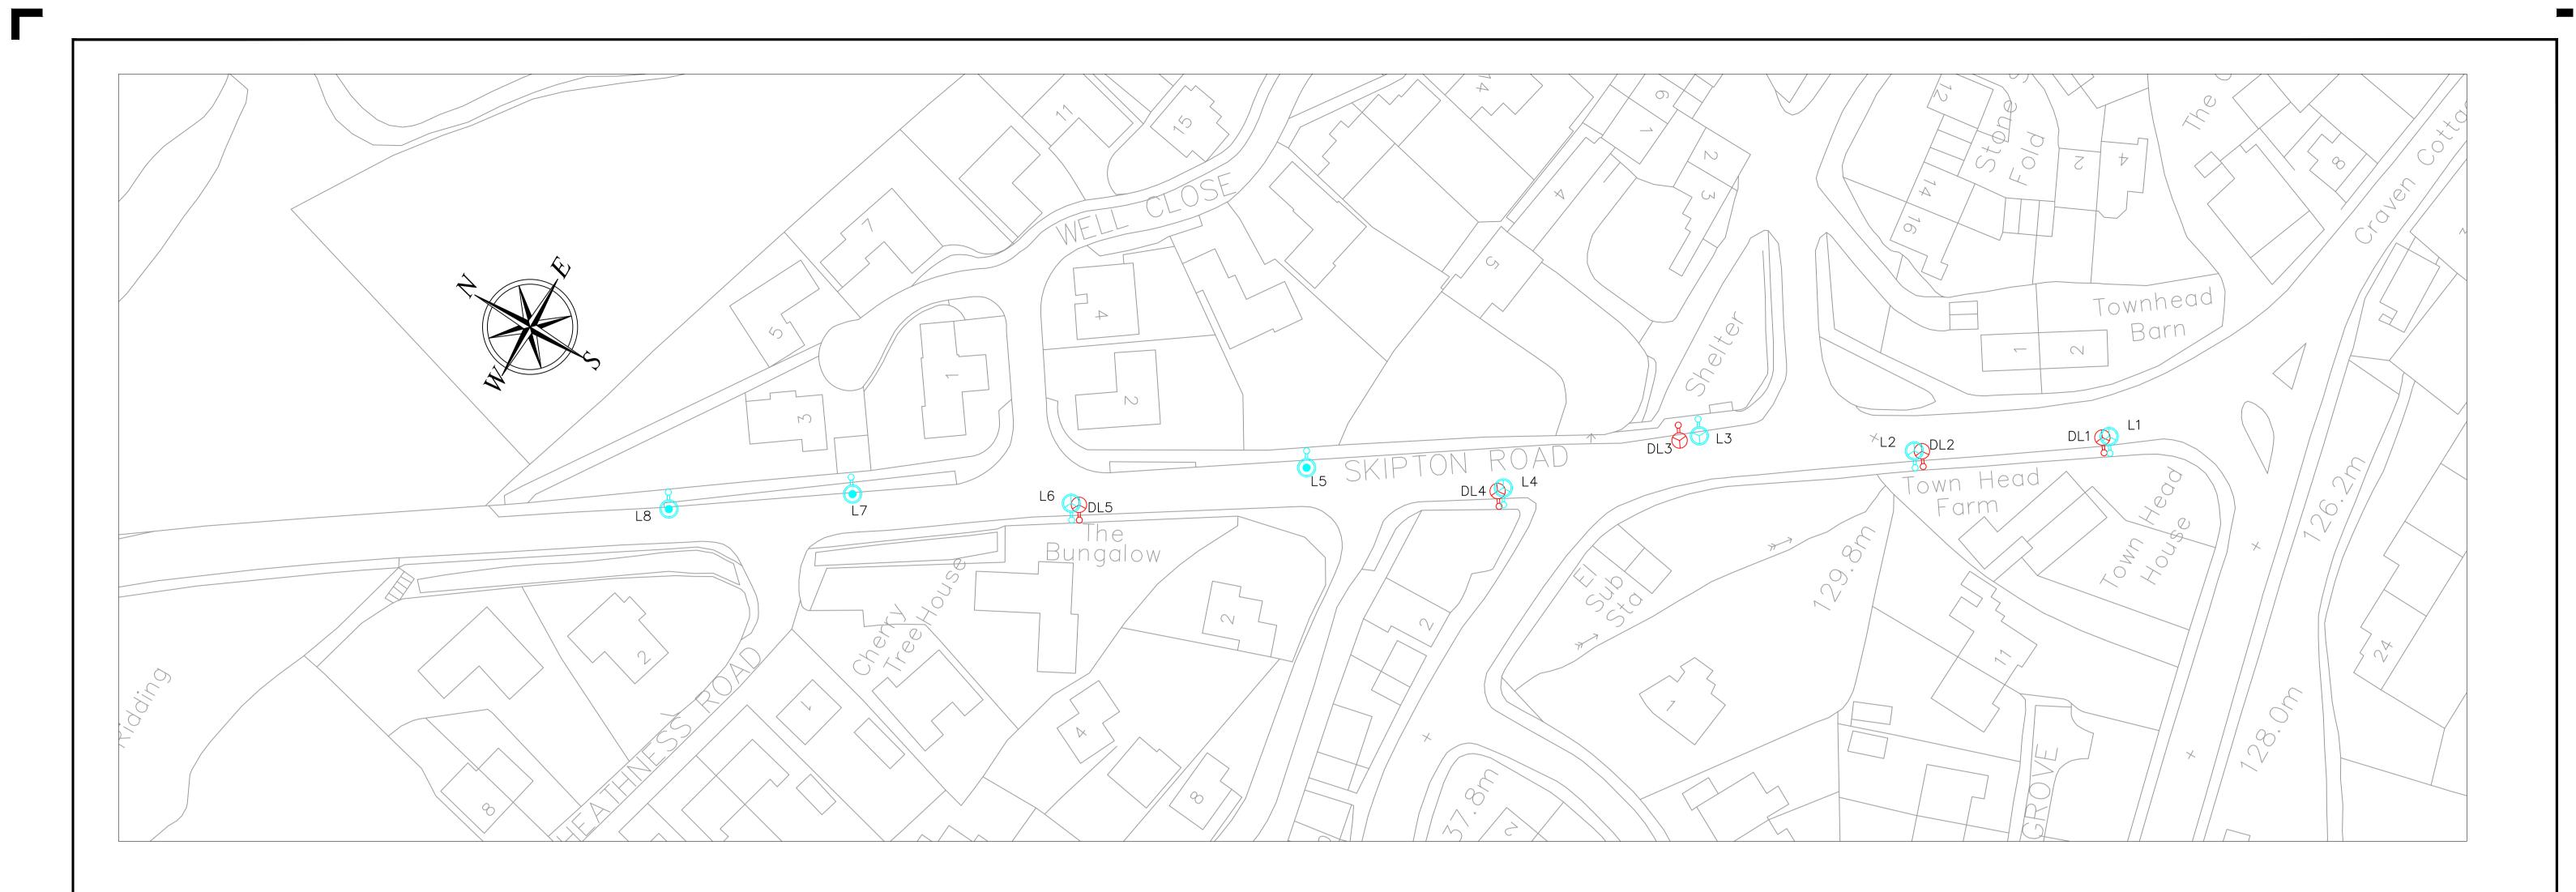

## <u>Notes:</u>

1.Existing services detailed on this drawing are not to be treated as accurate. The contractor is responsible for proving all services on site prior to the commencement of works.

2.Proposed cabling is shown schematically and final routes are to be agreed on site with the engineer.

3.Unless shown otherwise, all proposed equipment is to have an independent 25A DNO supply.

4.Location of lighting columns must be agreed with CBMDC engineers before instllation.

| A Original                                                              | MK                |       |
|-------------------------------------------------------------------------|-------------------|-------|
| Revision                                                                | Inits             | Date  |
| City of Bradford                                                        | ME                | C     |
| www.bradford.                                                           | g o v             | ı.uk  |
| Department of Regeneration<br>Strategic Director: Barra Mac Ruairí RII  |                   | SA    |
| Street Lighting Unit Wakefield Road Depot Foundry Lane Bradford BD4 7NW |                   |       |
| Skipton Road<br>Addingham                                               |                   |       |
| Client Capital Replacement                                              |                   |       |
| Engineer to Contract C P Leach BSc C.Eng MICE DMS                       |                   |       |
| Design Drawn Checked                                                    | Releas            |       |
| MK         MK         KAO           Scale(s) @ A1         Approved      | Date              | MK    |
| 1:500 A Preece                                                          | А                 | ug 15 |
| STREET LIGHTING PROP                                                    | OSA               | LS    |
| Drawing No.<br>R/PTH/SL/100146/1514                                     | 7 <sub>-</sub> 1Λ |       |
| 1                                                                       | <i>i</i> - i /    | _     |