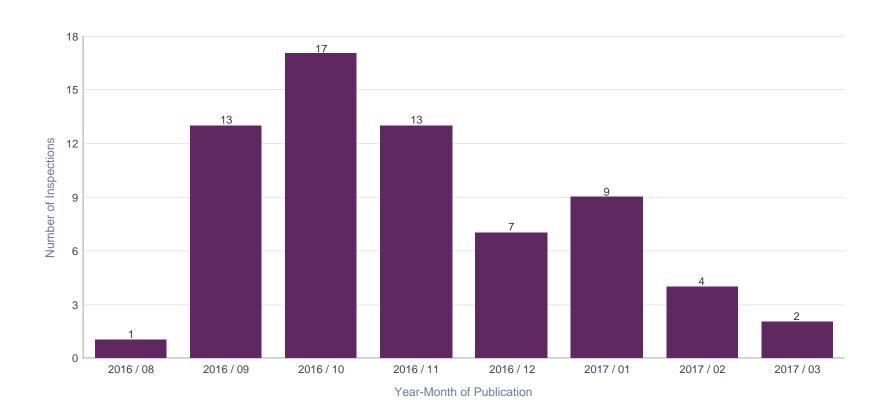

Number of new approach inspections of Social Care Org locations in Bradford published in the last 183 days

The number of compliance actions, requirement notices and published warning notices served on Social Care Org locations in Bradford in inspections published in the last 12 months