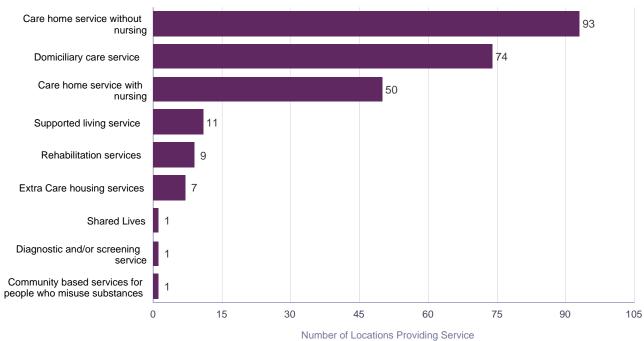

### **Active locations in Bradford providing the following services**

#### N.B. Locations can provide more than one type of service

**Total active Social Care Org locations: 213** 