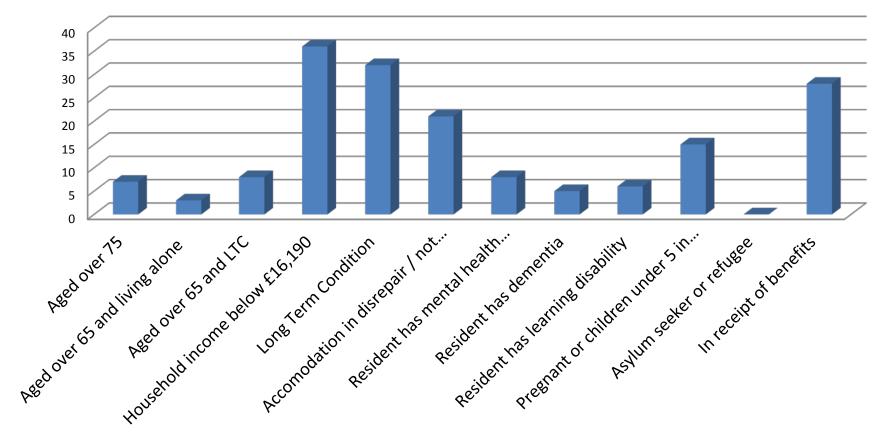

## **Eligibility Selections**

• Below is the essential criteria required in order to access any of the F4CWW services. Service users can make several selections if more than one eligibility criterion apply.

#### **Eligibility Selections**