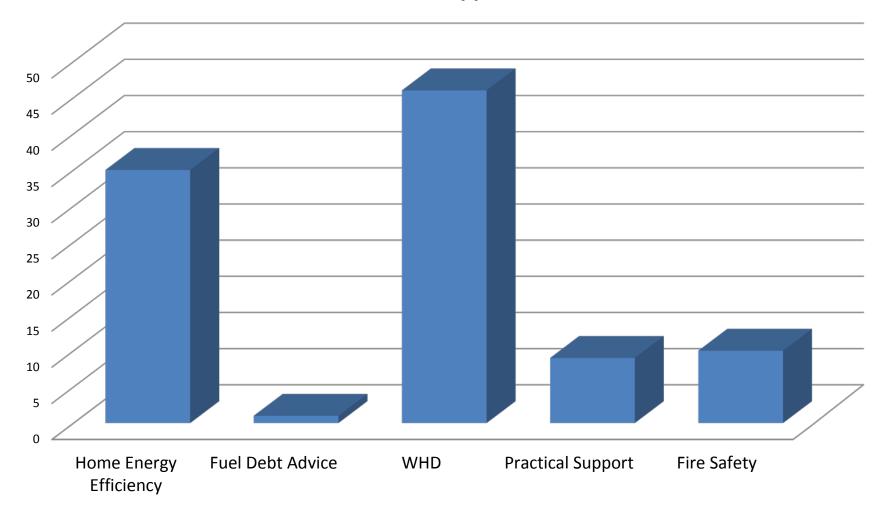

| Winter Warmth Support   | Provider       | Number of<br>Referrals |
|-------------------------|----------------|------------------------|
| 1Home Energy Efficiency | BEAT /FA / GW  | 35                     |
| 2Fuel Debt Advice       | FA / CAN       | 1                      |
| 3WHD                    | BEAT / FA / GW | 46                     |
| 4Practical Support      | Inn Churches   | 9                      |
| 5Fire Safety            | WYF&RS         | 10                     |
|                         | Total          | 101                    |

#### Winter Warmth Support Selections