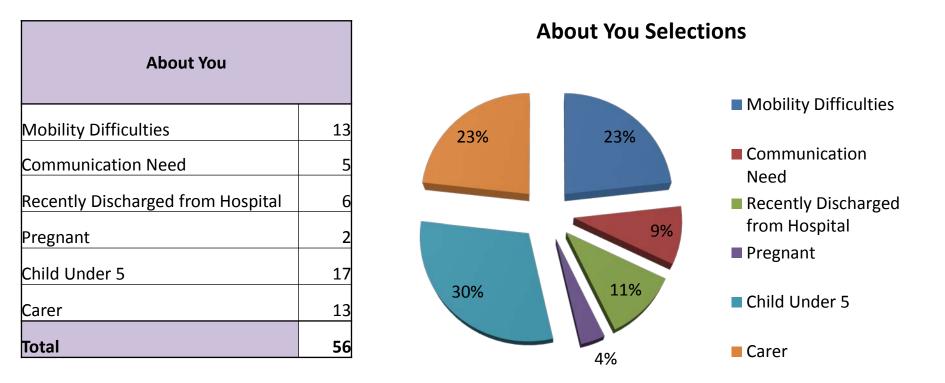

# **Supporting Selections**

- The 'About You' selections include further information towards tailoring the support delivered appropriate to the service users need.
- Further free text information is available specifying the specific issues and needs relating to the selections below.