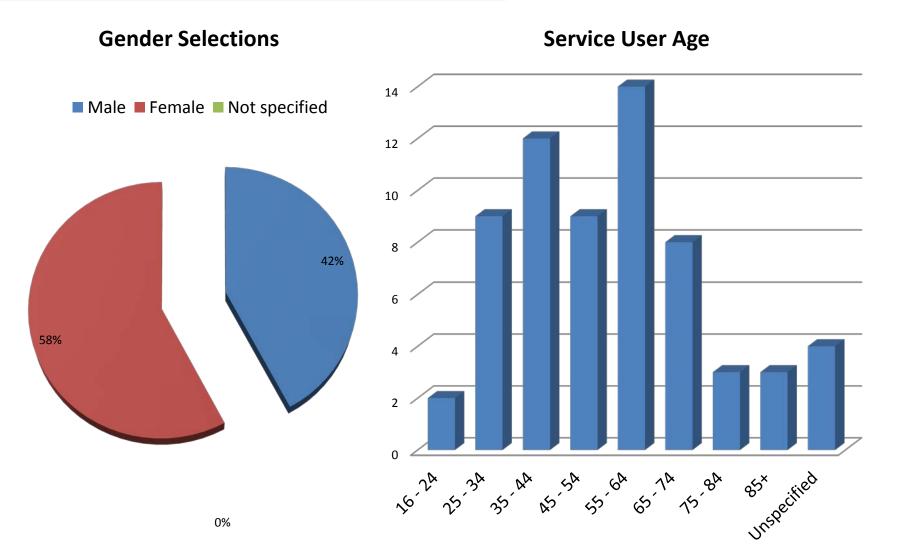

## Demography

• Basic statistics surrounding the demography of F4CWW service users are presented here.

| Gender        |    |  |  |
|---------------|----|--|--|
| Male          | 27 |  |  |
| Female        | 37 |  |  |
| Not specified | 0  |  |  |
| Total         | 64 |  |  |

| Service User Age |       |  |  |  |
|------------------|-------|--|--|--|
| Age              | Users |  |  |  |
| 16 - 24          | 2     |  |  |  |
| 25 - 34          | 9     |  |  |  |
| 35 - 44          | 12    |  |  |  |
| 45 - 54          | 9     |  |  |  |
| 55 - 64          | 14    |  |  |  |
| 65 - 74          | 8     |  |  |  |
| 75 - 84          | 3     |  |  |  |
| 85+              | 3     |  |  |  |
| Unspecified      | 4     |  |  |  |
|                  | 64    |  |  |  |

## **Demography Visual Data**