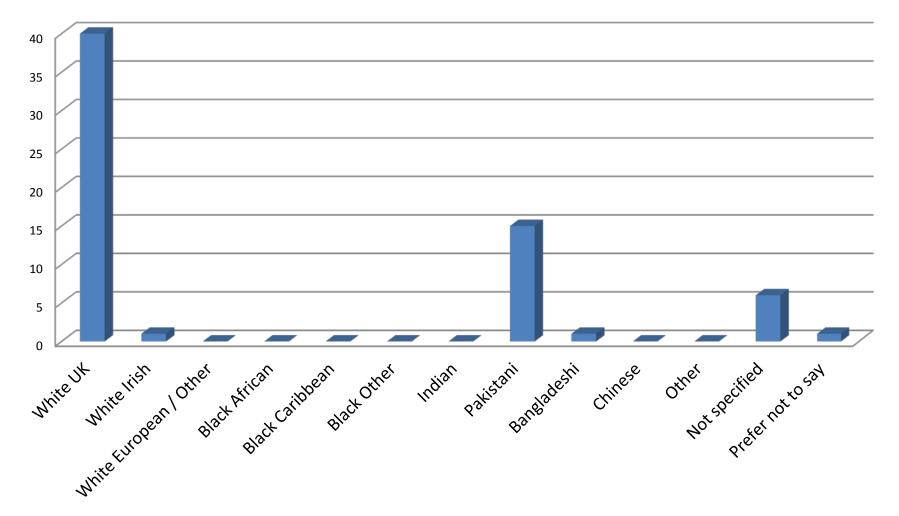

| Ethnicity              |    |  |  |  |
|------------------------|----|--|--|--|
| White UK               | 40 |  |  |  |
| White Irish            | 1  |  |  |  |
| White European / Other | 0  |  |  |  |
| Black African          | 0  |  |  |  |
| Black Caribbean        | 0  |  |  |  |
| Black Other            | 0  |  |  |  |
| Indian                 | 0  |  |  |  |
| Pakistani              | 15 |  |  |  |
| Bangladeshi            | 1  |  |  |  |
| Chinese                | 0  |  |  |  |
| Other                  | 0  |  |  |  |
| Not specified          | 6  |  |  |  |
| Prefer not to say      | 1  |  |  |  |
| Total                  | 64 |  |  |  |

#### **Ethnicity Selections**