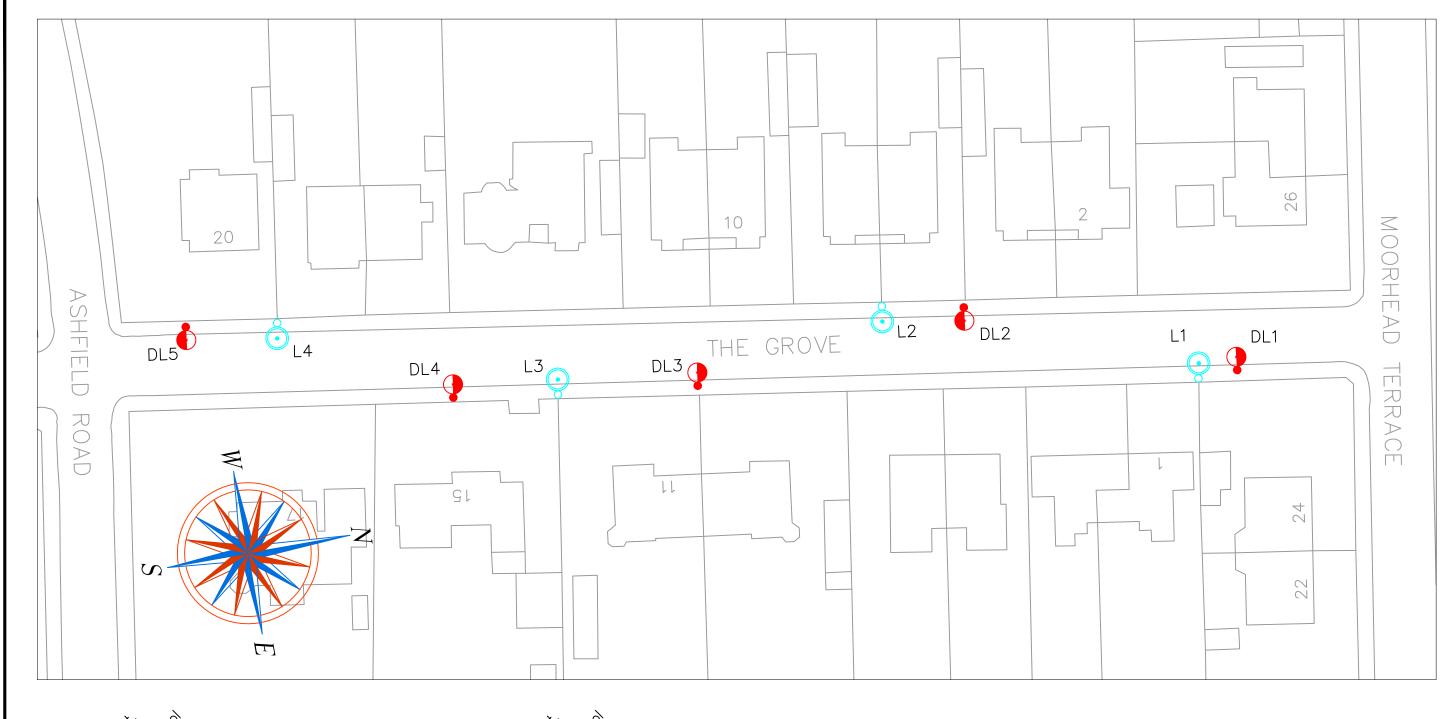

auant. Symbol

Type of Lighting Unit

5

Existing 5m concrete column with 35w SOX lantern. To be taken up and removed to recycle.

ouant. Shupol

Type of Lighting Unit

4 0

Proposed 6 metre tubular steel column with spigot mounted bottom entry Urbis Ampera Mini 24LED Neutral white 5141-500mA lantern unit 336612. Factory set dimming regime 1(22:00-5:30 50%). Finished in grey.

## <u>Notes:</u>

- 1. All new columns to have Osram drivers with factory set dimming regime 1.
- 2. Existing services detailed on this drawing are not to be treated as accurate. The contractor is responsible for proving all services on site prior to the commencement of works.