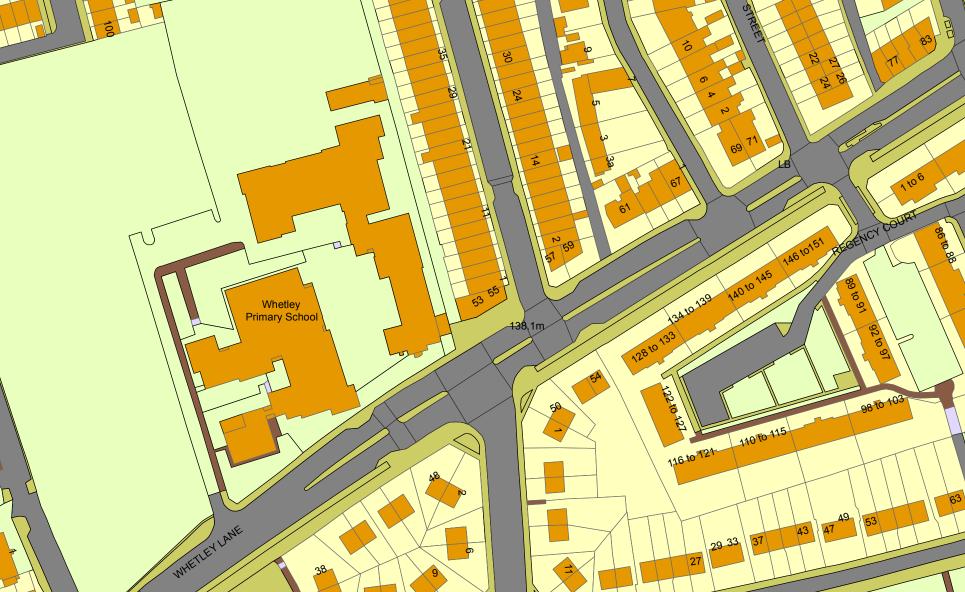

one on Whetley Lane (Patsons, JD Market and Eastern European market being the curent three.) Considering the increased level of anti social behaviour including ,but not limited to, gangs of youth congrating outside these premises , increased graffitti and general unruly behaviour the new premises will accentuate the current issues.

The panel should carefully consider whether there is a need for Mr Dennis (who owns Patsons) to have another off licence 50 yards from Patsons. As I have alluded to earlier this is a residentail area and is already well served by the current premises and I urge the panel to not approve the current application as this would add to the growing issues in the neighbourhood.

Please acknowledge saf reciept of this e-mail

Regards

Mr Whetley Grove Bradford BD8 9ED