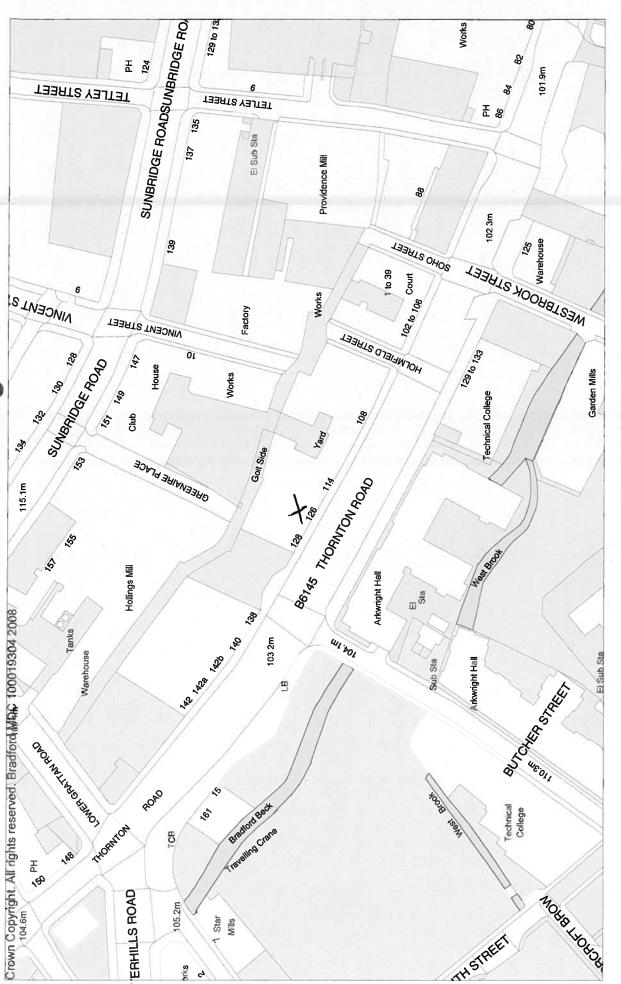

#### 2.2 The Premises

Marhaba Lounge, 126 Thornton Road, Bradford.

The notice relates to licensable activities at:-

Marhaba Lounge - 126 Thornton Road, Bradford

Saturday 18th February 2012

Between 17:00hrs and 03:00am

Please note that the West Yorkshire Police object to your application for a Temporary Event Notice for the following reasons:-