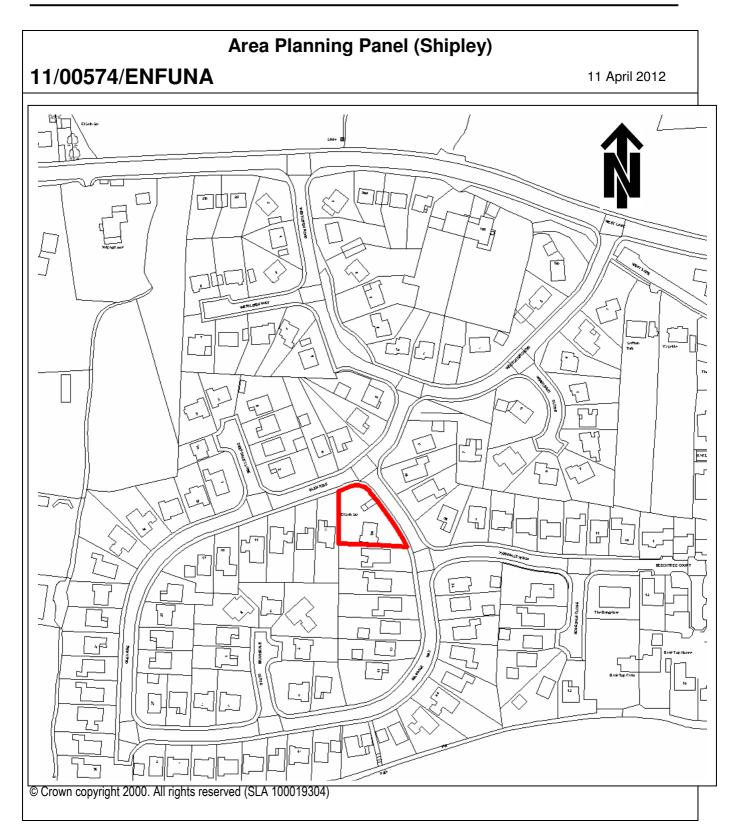

11 April 2012

Item Number: 4 Ward: BAILDON Recommendation: THAT THE REPORT BE NOTED

Enforcement Reference: 11/00574/ENFUNA

Site Location: 25 Bilsdale Way, Baildon, West Yorkshire, BD17 5DG

#### **Breach of Planning Control:**

Construction of an unauthorised balcony at first floor level.

#### **Circumstances:**

The unauthorised balcony due to its elevated position introduces an element of overlooking of the private amenity areas of the adjacent properties 21 and 23 Bilsdale Way which is detrimental to the residential amenity of existing and future occupants of those properties.

Enforcement Action to remove the balcony was authorised on 14<sup>th</sup> March 2012.

|             | LOCATION:                                         |
|-------------|---------------------------------------------------|
| ITEM NO.: 5 | 27 Greenfield Crescent<br>Cullingworth<br>Bingley |