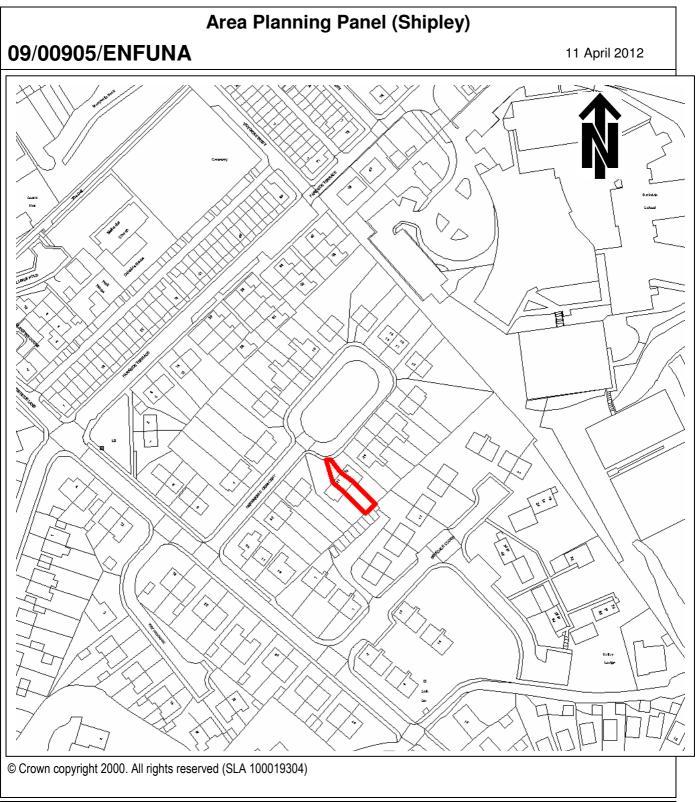

11 April 2012

Item Number: 5 Ward: BINGLEY RURAL Recommendation: THAT THE REPORT BE NOTED

Enforcement Reference: 09/00905/ENFUNA

#### Site Location:

27 Greenfield Crescent, Cullingworth, Bingley, West Yorkshire, BD13 5AW

#### **Breach of Planning Control:**

Non-compliance with condition relating to external treatment of dormer window.

#### **Circumstances:**

Planning permission was granted at appeal for a rear dormer window at this property. However a condition was attached relating to the submission of details of the external treatment of the dormer window for the approval of the Local Planning Authority. This condition has not been complied with and the white upvc cladding remains.

The dormer window with the white cladding appears unsightly and obtrusive due to the sharply contrasting light coloured materials used with the Greenfield Crescent roofscape.

Enforcement Action requiring compliance with the condition was authorised on 12<sup>th</sup> March 2012.