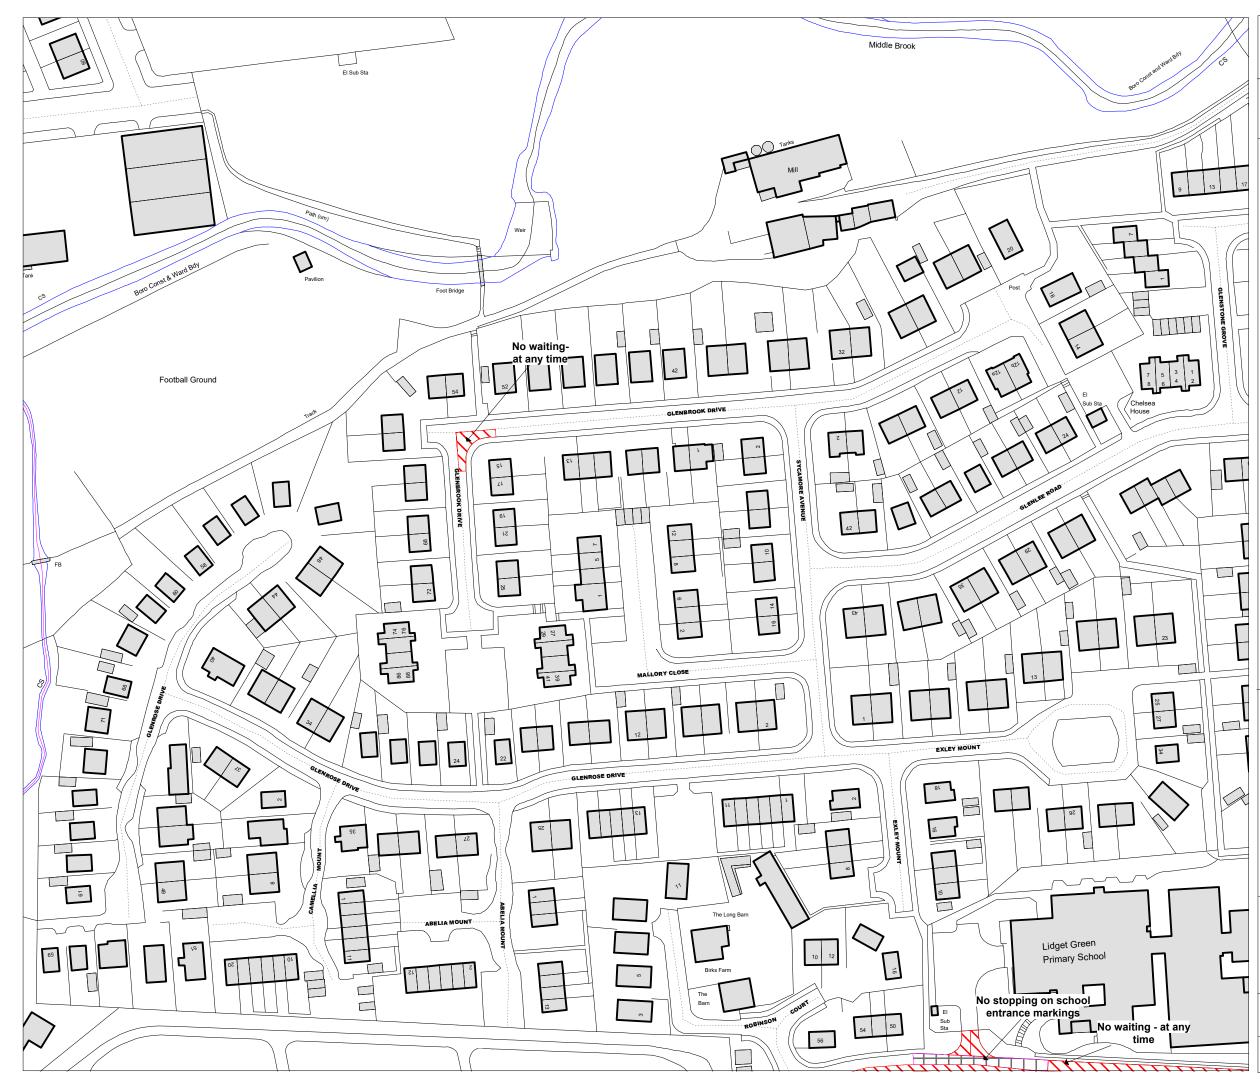

## **SCHEDULE 1** W-O-E Key to Restriction Types Displayed Clearway Pay and display parking Limited waiting parking Permit parking: **Residents Parking:** Doctors parking: Loading bay: Taxi Rank: Police vehicle parking Ambulance parking: Bus/Coach parking: Motorcycle parking Disabled parking No waiting - at any time No waiting No loading No loading - at any time No waiting - at any time/ No loading - at any time No waiting - at any time No loading No waiting/No loading No stopping on school entrance markings 24 hour clearway

## Notes:

"Carriageway" has the same meaning as in section 329(1) of the Highways Act 1980 and includes the footway.

If the label does not display a time then the restriction applies "At any Time".

Where a label displays Permit/Residents/Doctors parking see Schedule 2 to this Order for details of eligible permit users and operational times.