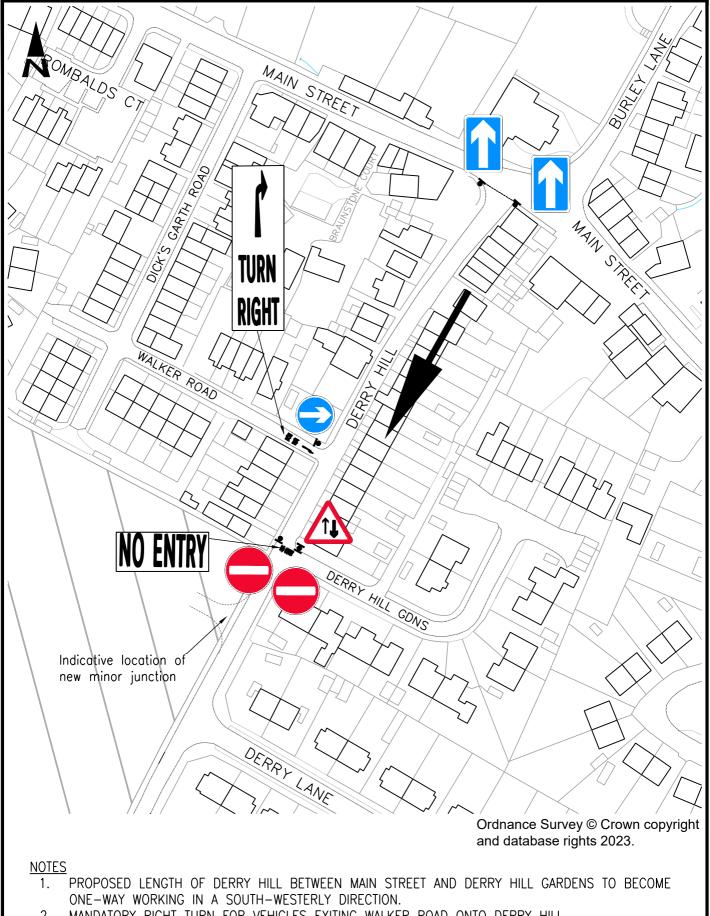

MANDATORY RIGHT TURN FOR VEHICLES EXITING WALKER ROAD ONTO DERRY HILL. 2.

| City of                                                                                                                                                                                                 |            |                                                            |  |        | Design<br>AS       | Drawn<br>AS | (              | Checked<br>CTW | Released<br>AS                      | Project                          |
|---------------------------------------------------------------------------------------------------------------------------------------------------------------------------------------------------------|------------|------------------------------------------------------------|--|--------|--------------------|-------------|----------------|----------------|-------------------------------------|----------------------------------|
| BRADFORD<br>METROPOLITAN DISTRICT COUNCIL                                                                                                                                                               | Ť          |                                                            |  |        | Scale(s) @ A4      |             | pproved        | -              | Date                                | MENSTON VILLAGE TRAFFIC MEASURES |
| Department of Place                                                                                                                                                                                     | H          |                                                            |  |        | 1 : 1250           | )           |                | CTW            | JUNE 2023                           | Drawing Title                    |
| Strategic Director: David Shepherd<br>bewer offee<br>Planning, Transportation & Highways Service<br>Traffic & Highways North<br>Block 3 - Succhridge Depot<br>Royd Ings Avenue<br>Keightey<br>BD21 4 BX | A Original |                                                            |  | 1/6/23 | Engineer to Contra |             |                |                |                                     |                                  |
|                                                                                                                                                                                                         | F          | evision Inits Date Richard Gelder B.Eng(Hons), I.Eng, MICE |  |        |                    |             | ONE-WAY STREET |                |                                     |                                  |
|                                                                                                                                                                                                         | Clier      | Client                                                     |  |        |                    |             |                |                | Drawing No.<br>THN/105383/CON/DH-1A |                                  |